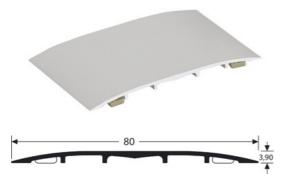

# DESCRIPTION

Self-adhesive aluminium profile To cover and close expansion joints in industrial buildings, hospitals, universities, shopping centres

## USE

To be installed on a floor covering or on a protected floor (resin, painted floor...). Indoor use

### REFERENCE

Ref : 28203