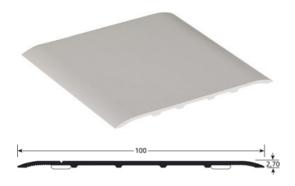

# DESCRIPTION

Self-adhesive aluminium profile To cover and close expansion joints in industrial buildings, hospitals, universities, shopping centres

## USE

To be installed on a floor covering or on a protected floor (resin, painted floor...). Indoor use