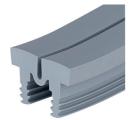

## DESCRIPTION

Joint cover strip composed of :

Two drilled lateral aluminium profiles.

• Soft PVC or rubber insert as joint, can be clipped onto the lateral profiles.

Supplied disassembled in rolls of 3 m. To be ordered separately, by linear metre. Intended for 20 mm or 30 mm initial opening joints. Admissible compression or expansion: 2 to 4 mm.

20 mm insert - th. 3 mm.

PVC insert suitable :

- 6740 // PVC INSERT GREY 3X20 SMOOTH FOR EXPANSION PROFILES
- 6742 // PVC INSERT BLACK 3X20 SMOOTH FOR EXPANSION PROFILE

- 6741 // PVC INSERT GREY 3X20 GROOVED FOR EXPANSION PROFILE