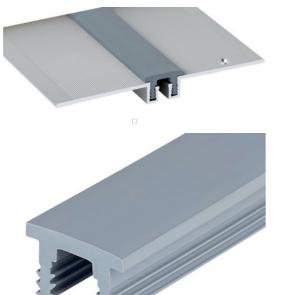

## DESCRIPTION

Joint cover strip composed of :

Two drilled lateral aluminium profiles.

• Soft PVC or rubber insert as joint, can be clipped onto the lateral profiles.

Supplied disassembled in rolls of 3 m. To be ordered separately, by linear metre. Intended for 20 mm or 30 mm initial opening joints. Admissible compression or expansion: 2 to 4 mm.

20 mm insert - th. 3 mm.

PVC insert suitable :

- 6740 // PVC INSERT GREY 3X20 SMOOTH FOR EXPANSION PROFILES
- 6742 // PVC INSERT BLACK 3X20 SMOOTH FOR EXPANSION PROFILE

- 6741 // PVC INSERT GREY 3X20 GROOVED FOR EXPANSION PROFILE