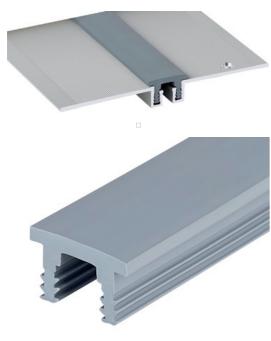

## **DESCRIPTION**

Joint cover strip composed of :

- Two drilled lateral aluminium profiles.
- Soft PVC or rubber insert as joint, can be clipped onto the lateral profiles.

Supplied disassembled in rolls of 3 m.

To be ordered separately, by linear metre.

Intended for 20 mm or 30 mm initial opening joints.

Admissible compression or expansion: 2 to 4 mm.

20 mm insert - th. 3 mm.

PVC insert suitable:

- 6740 // PVC INSERT GREY 3X20 SMOOTH FOR EXPANSION PROFILES
- 6742 // PVC INSERT BLACK 3X20 SMOOTH FOR EXPANSION PROFILE
- 6741 // PVC INSERT GREY 3X20 GROOVED FOR EXPANSION PROFILE