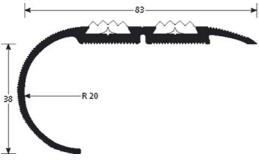

### **DESCRIPTION**

Aluminium stair-nosing with anti-slip PVC insert To secure stairs and reduce slip risk Drilled - countersunk: to be screwed 18 holes, first and last one at 83 mm Holes are drilled, countersunk and deburred For available inserts, see ROMUS catalogue

### **MATERIAL**

Aluminium profile: 6060-T5, N755-2 top-of-the-range alloy, thermically treated for higher hardness. Anodised 15 micron. Black anti-slip PVC insert REACH compliant