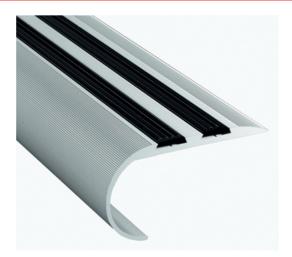

### **DESCRIPTION**

Aluminium stair-nosing with anti-slip PVC insert To secure stairs and reduce slip risk Drilled - countersunk: to be screwed 18 holes, first and last one at 83 mm Holes are drilled, countersunk and deburred For available inserts, see ROMUS catalogue

### **MATERIAL**

Aluminium profile: 6060-T5, N755-2 top-of-the-range alloy, thermically treated for higher hardness. Anodised 15 micron. Black anti-slip PVC insert REACH compliant