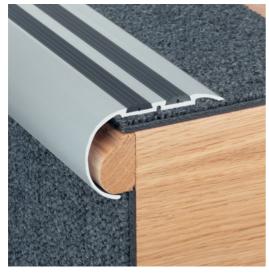

### **DESCRIPTION**

Aluminium stair-nosing with anti-slip PVC insert To secure stairs and reduce slip risk Drilled - countersunk: to be screwed 18 holes, first and last one at 83 mm Holes are drilled, countersunk and deburred For available inserts, see ROMUS catalogue

#### **USE**

For overlapping a floor covering or a parquet or concrete floor. Indoor use

### **MATERIAL**

Aluminium profile: 6060-T5, N755-2 top-of-the-range alloy, thermically treated for higher hardness. Anodised 15 micron. Black anti-slip PVC insert REACH compliant