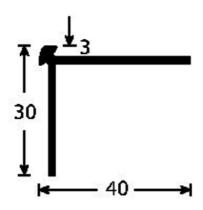

## **DESCRIPTION**

Drilled aluminium stair-nosing To secure stairs and reduce slip risk Drilled - countersunk: to be screwed 14 holes, first and last one at 83 mm Holes are drilled, countersunk and deburred

#### **REFERENCE**

Ref: 1601