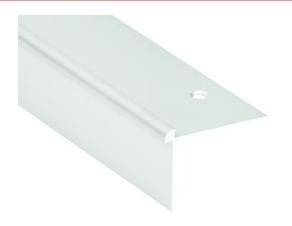

- **► STAIR-NOSINGS**
- **▶** "DECORATION" RANGE
- ► DOUBLE EDGE 3 MM REF. 1601

## **DESCRIPTION**

Drilled aluminium stair-nosing To secure stairs and reduce slip risk Drilled - countersunk: to be screwed 14 holes, first and last one at 83 mm Holes are drilled, countersunk and deburred

#### **REFERENCE**

Ref: 1601