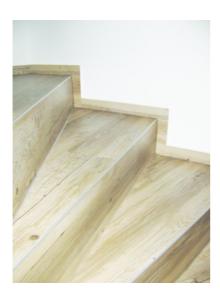

- **► STAIR-NOSINGS**
- **▶** "DECORATION" RANGE
- ► DOUBLE EDGE 3 MM REF. 1601

## **DATA SHEET**







## **DESCRIPTION**

Drilled aluminium stair-nosing To secure stairs and reduce slip risk Drilled - countersunk: to be screwed 14 holes, first and last one at 83 mm Holes are drilled, countersunk and deburred

#### **USE**

For edging and finishing a floor covering Indoor use

#### **REFERENCE**

Ref: 1601

## **MATERIAL**

REACH compliant

#### **FITTING MODE**

Cut the profile to the desired length. Locate the holes and drill in the subfloor. Place the ROMUS plugs 94154. Position the profile and fasten with screws VVVV.

The information contained in this document is provided for information purposes. Romus cannot be held liable for this information. The user or specifier will check the compatibility of the product technical data with the actual situation. Romus reserves the right to mod