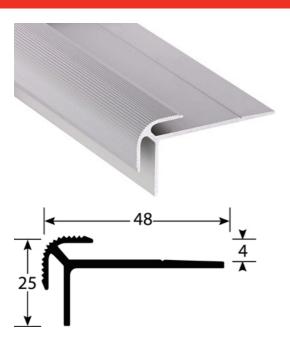

- > STAIR-NOSINGS
- **▶** "DECORATION" RANGE
- ► DOUBLE EDGE 4 MM REF. 1604

# **DESCRIPTION**

Drilled aluminium stair-nosing
To secure stairs and reduce slip risk
Drilled - countersunk: to be screwed
14 holes, first and last one at 83 mm
Holes are drilled, countersunk and deburred

#### **REFERENCE**

Ref: 1604