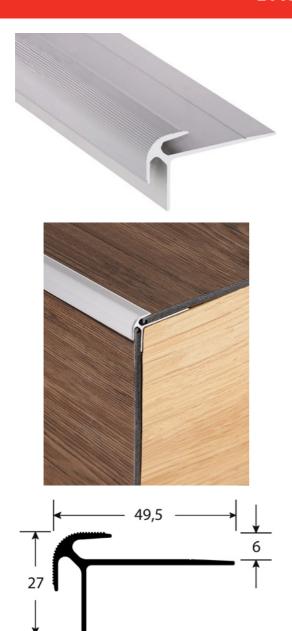

- > STAIR-NOSINGS
- **▶** "DECORATION" RANGE
- ► DOUBLE EDGE 6 MM REF. 1606

# **DESCRIPTION**

Drilled aluminium stair-nosing
To secure stairs and reduce slip risk
Drilled - countersunk: to be screwed
14 holes, first and last one at 83 mm
Holes are drilled, countersunk and deburred

#### **REFERENCE**

Ref: 1606