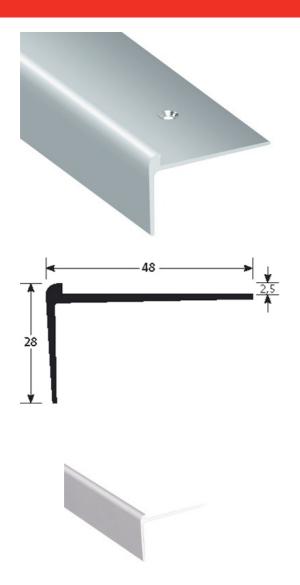

- > STAIR-NOSINGS
- **►** "DECORATION" RANGE
- ► EDGE 2.5 MM REF. 1619

# **DESCRIPTION**

Drilled aluminium stair-nosing
To secure stairs and reduce slip risk
Drilled - countersunk: to be screwed
14 holes, first and last one at 83 mm
Holes are drilled, countersunk and deburred

#### **REFERENCE**

Ref: 1619