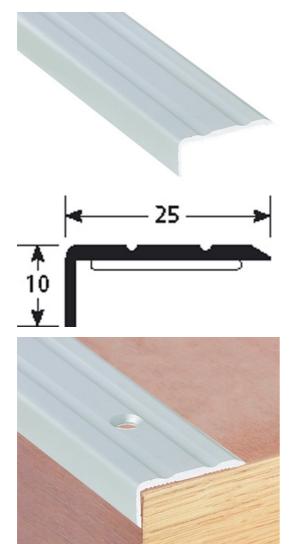

# STAIR-NOSINGS "FLUTED TOP" RANGE NOSING 25 X 10 REF. 13163

# DESCRIPTION

Self-adhesive aluminium stair-nosing To secure stairs and reduce slip risk

#### USE

For overlapping a floor covering or a parquet or concrete floor. Indoor use