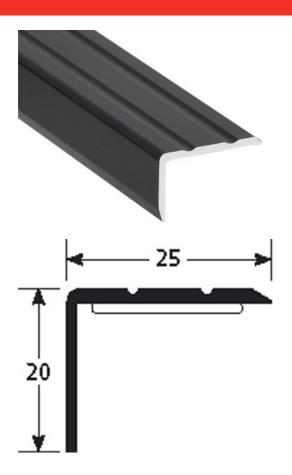

- **► STAIR-NOSINGS**
- **▶** "FLUTED TOP" RANGE
- NOSING 25 X 20 REF. 1518

#### **REFERENCE**

Ref: 1518