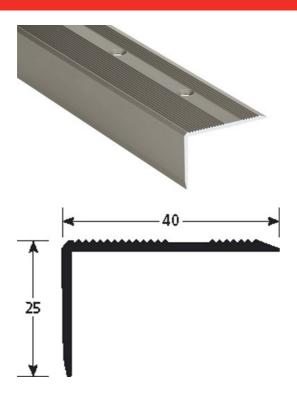

- **► STAIR-NOSINGS**
- **▶** "FLUTED TOP" RANGE
- NOSING 40 X 25 FLUTED REF. 1524

## **DESCRIPTION**

Drilled aluminium stair-nosing
To secure stairs and reduce slip risk
Drilled - countersunk: to be screwed
14 holes, first and last one at 83 mm
Holes are drilled, countersunk and deburred
Supplied with screws and plugs

## REFERENCE

Ref: 1524