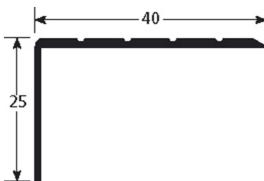

- > STAIR-NOSINGS
- ► "FLUTED TOP" RANGE

**DESCRIPTION** 

Drilled aluminium stair-nosing
To secure stairs and reduce slip risk
Drilled - countersunk: to be screwed
22 holes, first and last one at 83 mm
Holes are drilled, countersunk and deburred

NOSING 40 X 25 FLUTED REF. 1527

### **DATA SHEET**



# USE

For overlapping a floor covering or a parquet or concrete floor. Indoor use



#### **REFERENCE**

Ref: 1527

#### **MATERIAL**

REACH compliant

#### **FITTING MODE**

Cut the profile to the desired length. Locate the holes and drill in the subfloor. Place the ROMUS plugs 94154. Position the profile and fasten with screws VVVV.



The information contained in this document is provided for information purposes. Romus cannot be held liable for this information. The user or specifier will check the compatibility of the product technical data with the actual situation. Romus reserves the right to modify all or part of this document without prior notice.

Architect:

Project : Email :

Tel:

Distributor: Tel: Email:



- > STAIR-NOSINGS
- ► "FLUTED TOP" RANGE
- NOSING 40 X 25 FLUTED REF. 1527

## **DATA SHEET**

#### > MAINTENANCE

For daily cleaning, use standard detergents. In case you want to use a sodium, ammoniac or acid based cleaner, carry first out a preliminary test

| The information contained in this document is provided for information purposes. Romus cannot be held liable for this information. The user or