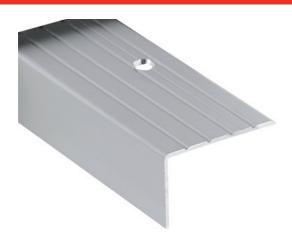

- > STAIR-NOSINGS
- ► "FLUTED TOP" RANGE

**DESCRIPTION** 

Drilled aluminium stair-nosing
To secure stairs and reduce slip risk
Drilled - countersunk: to be screwed
22 holes, first and last one at 83 mm
Holes are drilled, countersunk and deburred

NOSING 40 X 25 FLUTED REF. 1527