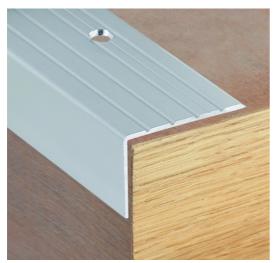

- > STAIR-NOSINGS
- ► "FLUTED TOP" RANGE

**DESCRIPTION** 

Drilled aluminium stair-nosing
To secure stairs and reduce slip risk
Drilled - countersunk: to be screwed
22 holes, first and last one at 83 mm
Holes are drilled, countersunk and deburred

NOSING 40 X 25 FLUTED REF. 1527

# USE

For overlapping a floor covering or a parquet or concrete floor. Indoor use