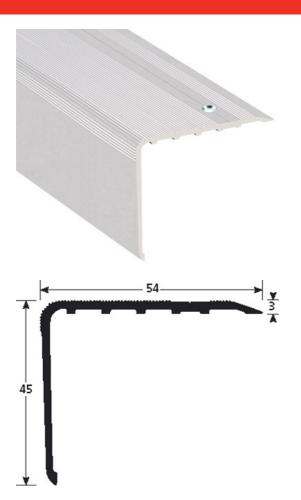

- **► STAIR-NOSINGS**
- ► "FLUTED TOP" RANGE MEDIUM SIZE
- ► INTER FLUTED REF. 1545

# **DESCRIPTION**

Drilled aluminium stair-nosing
To secure stairs and reduce slip risk
Drilled - countersunk: to be screwed
18 holes, first and last one at 83 mm
Holes are drilled, countersunk and deburred

#### **REFERENCE**

Ref: 1545