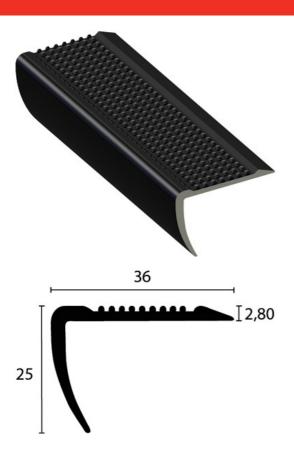

- > STAIR-NOSINGS
- ► SOFT PVC
- N 25 BS BEVELLED EDGE REF. 3811

## **DESCRIPTION**

PVC stair-nosing to secure stairs and reduce slip risk. To be glued on a clean surface (no dust, no grease).

Dimensions: 36 x 25 mm

Length: 3M Thickness: 2.8 mm