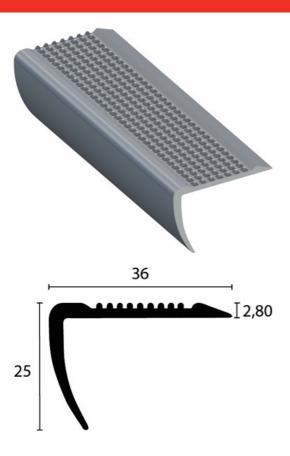

- > STAIR-NOSINGS
- ► SOFT PVC
- N 25 BS BEVELLED EDGE REF. 3813

## **DESCRIPTION**

PVC stair-nosing to secure stairs and reduce slip risk. To be glued on a clean surface (no dust, no grease).

Dimensions: 36 x 25 mm

Length: 3M Thickness: 2.8 mm