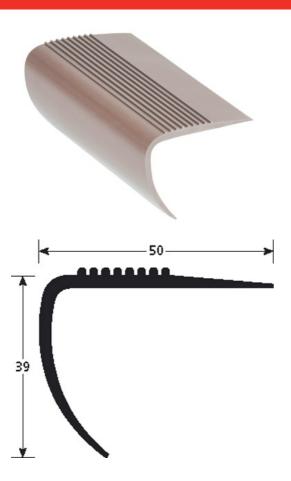

- **► STAIR-NOSINGS**
- ► SOFT PVC
- N 35 BS BEVELLED EDGE REF. 3065

## **DESCRIPTION**

PVC stair-nosing

To secure stairs and reduce slip risk

to be glued on a clean surface (no dust, no grease)

#### **REFERENCE**

Ref: 3065