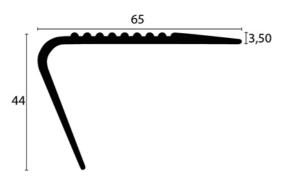

## **DESCRIPTION**

PVC stair-nosing to secure stairs and reduce slip risk. To be glued on a clean surface (no dust, no grease).

Dimensions: 65 x 44 mm

Length: 3M Thickness: 3.5 mm