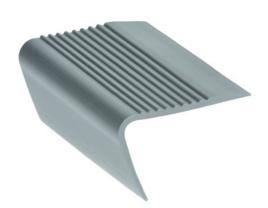

- > STAIR-NOSINGS
- ► SOFT PVC
- N 65 BS BEVELLED EDGE REF. 3801

## **DESCRIPTION**

PVC stair-nosing to secure stairs and reduce slip risk. To be glued on a clean surface (no dust, no grease).

Dimensions: 65 x 44 mm

Length: 3M Thickness: 3.5 mm