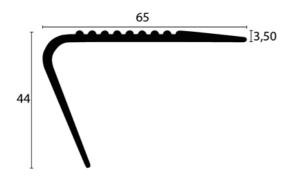

## **DESCRIPTION**

PVC stair-nosing to secure stairs and reduce slip risk. To be glued on a clean surface (no dust, no grease).

Dimensions: 65 x 44 mm

Length: 3M Thickness: 3.5 mm