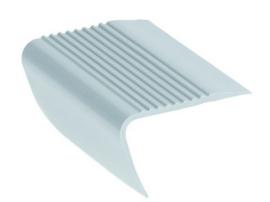

- > STAIR-NOSINGS
- ► SOFT PVC
- N 65 BS BEVELLED EDGE REF. 3803

## **DESCRIPTION**

PVC stair-nosing to secure stairs and reduce slip risk. To be glued on a clean surface (no dust, no grease).

Dimensions: 65 x 44 mm

Length: 3M Thickness: 3.5 mm

## **MATERIAL**

Soft PVC profile, colour: grey

Green product: 90 % made of recycled material.

REACH compliant

The information contained in this document is provided for information purposes. Romus cannot be held liable for this information. The user or specifier will check the compatibility of the product technical data with the actual situation. Romus reserves the right to modify all or part of this document without prior notice.