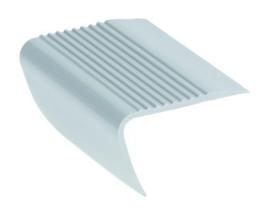

- > STAIR-NOSINGS
- ► SOFT PVC
- N 65 BS BEVELLED EDGE REF. 3807

## **DESCRIPTION**

PVC stair-nosing

To secure stairs and reduce slip risk

to be glued on a clean surface (no dust, no grease)

#### **REFERENCE**

Ref: 3807