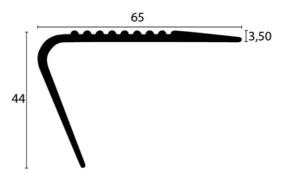

- > STAIR-NOSINGS
- ► SOFT PVC
- N 65 BS BEVELLED EDGE REF. 3807

#### **REFERENCE**

Ref: 3807