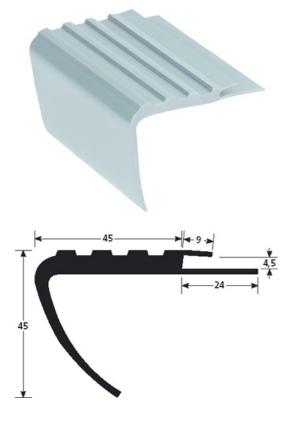

## DESCRIPTION

PVC stair-nosing To secure stairs and reduce slip risk to be glued on a clean surface (no dust, no grease)

### MATERIAL

Soft PVC profile, colour: xxxx Green product: 90 % made of recycled material REACH compliant