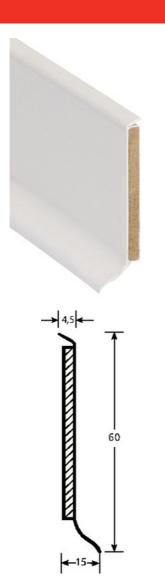

- ► SKIRTINGS / WALL PROTECTION
- ► WOODEN CORE AME BOIS SKIRTINGS
- ARTWOOD 60 MM REF. 2229

#### **REFERENCE**

Ref: 2229