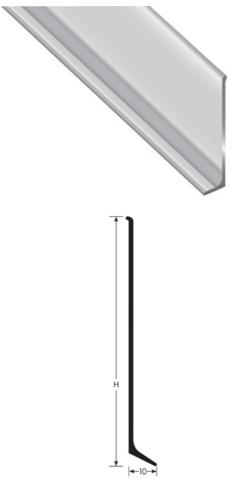

### **DESCRIPTION**

Undrilled aluminium profile.

To be glued on a clean surface (no dust, no grease).

Type: To be glued Height: 60 mm Length: 2,70 M

For the finishing between a floor covering and a wall covering

## **REFERENCE**

Ref: 2210

ALU SKIRTING SILVER 60MM 2.70M