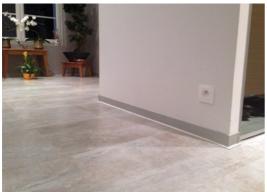

### **DESCRIPTION**

Undrilled aluminium profile.

To be glued on a clean surface (no dust, no grease).

Type: To be glued Height: 60 mm Length: 2,70 M

For the finishing between a floor covering and a wall covering

#### USE

To be installed as skirting. Indoor use.