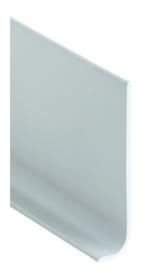

- ► SKIRTINGS / WALL PROTECTION
- ► SOFT PVC SKIRTINGS
- ► SOFT PVC COVE BASED SKIRTING REF. 4972

## **DESCRIPTION**

PVC profile to be stuck

For the finishing between a floor covering and a wall covering to be glued on a clean surface (no dust, no grease)

### USE

To be installed as skirting Indoor use

### **MATERIAL**

Soft PVC profile, colour: xxxx REACH compliant