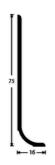

- ► SKIRTINGS / WALL PROTECTION
- ► SOFT PVC SKIRTINGS
- ► SOFT PVC COVE BASED SKIRTING REF. 4974

## **DATA SHEET**

**DESCRIPTION** 

PVC profile to be stuck

For the finishing between a floor covering and a wall covering to be glued on a clean surface (no dust, no grease)

USE

To be installed as skirting Indoor use

**REFERENCE** 

Ref: 4974

**MATERIAL** 

Soft PVC profile, colour: xxxx REACH compliant