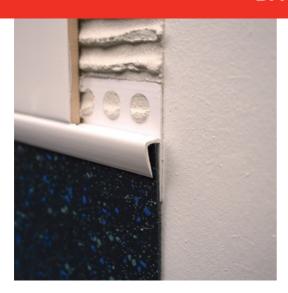

### **DESCRIPTION**

PVC profile to be stuck

For the finishing between a floor covering and a wall covering For junctions between wall tiling and coved PVC flooring (for ex. in canteen kitchens)

to be sealed

### USE

To be installed as skirting Indoor use