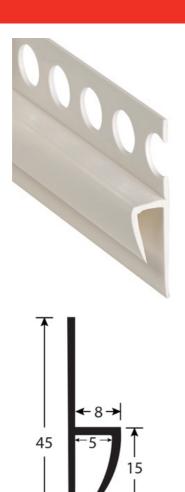

### **DESCRIPTION**

PVC profile to be stuck

For the finishing between a floor covering and a wall covering For junctions between wall tiling and coved PVC flooring (for ex. in canteen kitchens)

to be sealed

### USE

To be installed as skirting Indoor use

#### **REFERENCE**

Ref: 2425