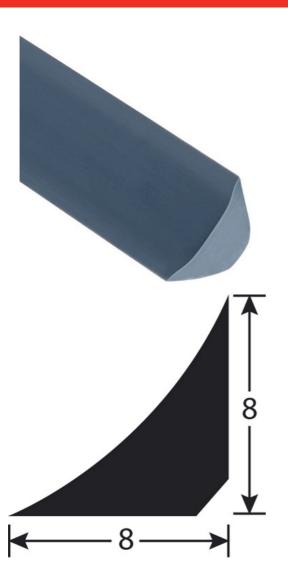

- ► SKIRTINGS / WALL PROTECTION
- **▶ PVC COVE FORMERS**
- ► COVE FORMER 8 X 8 REF. 2193

## **DESCRIPTION**

PVC profile to be stuck For making coved flooring. to be glued on a clean surface (no dust, no grease)

### **REFERENCE**

Ref: 2193

### **MATERIAL**

Soft PVC profile, colour: xxxx REACH compliant

The information contained in this document is provided for information purposes. Romus cannot be held liable for this information. The user or specifier will check the compatibility of the product technical data with the actual situation. Romus reserves the right to modify all or part of this document without prior notice.