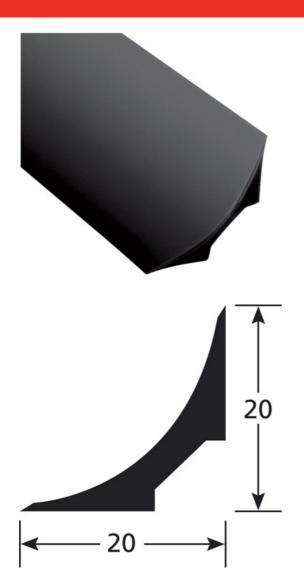

- ► SKIRTINGS / WALL PROTECTION
- ► PVC COVE FORMERS
- ► COVE FORMER 20 X 20 REF. 2191

## **DESCRIPTION**

PVC profile to be stuck For making coved flooring. to be glued on a clean surface (no dust, no grease)

## **REFERENCE**

Ref: 2191

## **MATERIAL**

Soft PVC profile, colour: xxxx REACH compliant