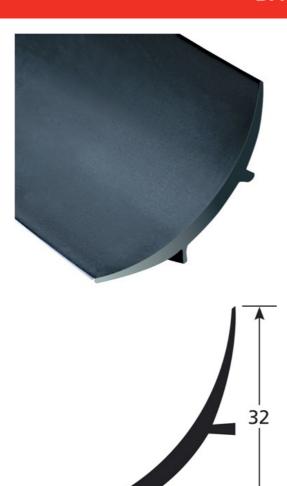

- ► SKIRTINGS / WALL PROTECTION
- **▶ PVC COVE FORMERS**
- **► COVE FORMER 32 X 32 REF. 2192**

## **DESCRIPTION**

PVC profile to be stuck For making coved flooring. to be glued on a clean surface (no dust, no grease)

## **REFERENCE**

Ref: 2192