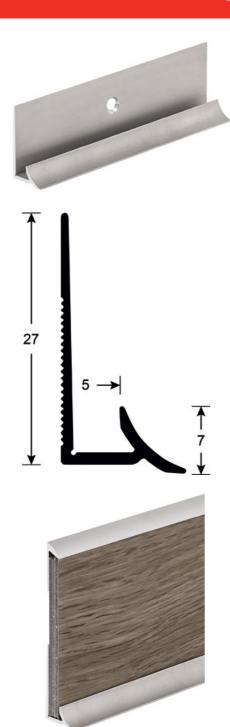

## **DESCRIPTION**

4 to 5 mm LVT flooring strips to be inserted into the Alu Insert Skirting profile.

Type: Drilled Height: 27 mm Thickness: 4 - 5 mm Length: 2,50 M

## **REFERENCE**

Ref: 2260

ALU INSERT SKIRTING 5MM X 2.50M

## **MATERIAL**

Alu silver.

REACH compliant.

The information contained in this document is provided for information purposes. Romus cannot be held liable for this information. The user or specifier will check the compatibility of the product technical data with the actual situation. Romus reserves the right to modify all or part of this document without prior notice.