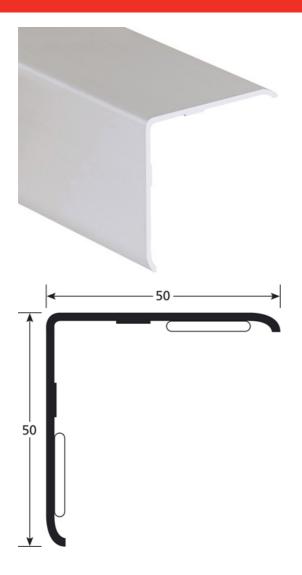

- ► SKIRTINGS / WALL PROTECTION
- METAL CORNER PROFILES
- ► METAL 50 X 50 MM REF. 2767

## **DESCRIPTION**

 $Self\mbox{-}adhesive a luminium corner profile$ 

To protect wall angles from impacts from trolleys or hospital beds to be glued on a clean surface (no dust, no grease)

## USE

For overlapping a wall covering or a painted wall. Indoor use

#### **REFERENCE**

Ref: 2767

## **FITTING MODE**

Quick to install. Cut the profile to the desired length. Make sure that the support is clear and clean from any grease and dust. Remove the silicone-coated paper. Position the profile and press down to secure.