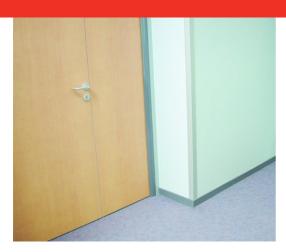

## **DESCRIPTION**

 $Self\mbox{-}adhesive a luminium corner profile$ 

To protect wall angles from impacts from trolleys or hospital beds to be glued on a clean surface (no dust, no grease)

## USE

For overlapping a wall covering or a painted wall. Indoor use