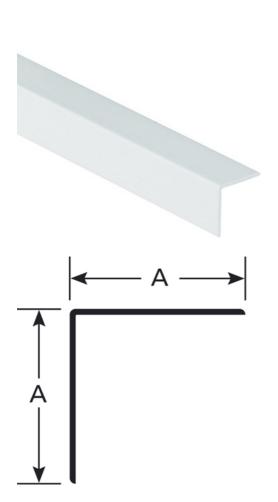

- ► SKIRTINGS / WALL PROTECTION
- ► RIGID PVC CORNER PROFILES
- ► ANGLE 90° PVC REF. 2782

## **DESCRIPTION**

PVC corner profile to be stuck

To protect wall angles from impacts from trolleys or hospital beds to be glued on a clean surface (no dust, no grease)