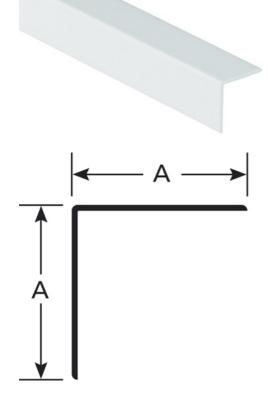

#### REFERENCE

DESCRIPTION

Ref : 2788

### MATERIAL

Smooth surface REACH compliant