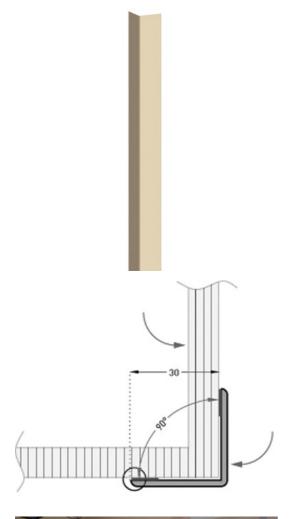

- ► SKIRTINGS / WALL PROTECTION
- ► PVC CORNER GUARDS
- ► CORNEROM 30X30 REF. 465001

## **DESCRIPTION**

PVC corner profile to be stuck

To protect wall angles from impacts from trolleys or hospital beds to be glued on a clean surface (no dust, no grease)

## USE

For overlapping a wall covering or a painted wall.

## **REFERENCE**

Ref: 465001