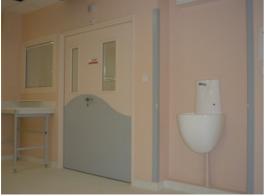

## **DESCRIPTION**

PVC corner profile to be stuck

To protect wall angles from impacts from trolleys or hospital beds to be glued on a clean surface (no dust, no grease)

## USE

For overlapping a wall covering or a painted wall.