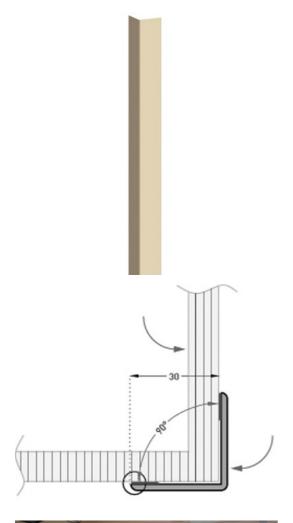

- ► SKIRTINGS / WALL PROTECTION
- ► PVC CORNER GUARDS
- ► CORNEROM 30X30 REF. 465002

### **DESCRIPTION**

PVC corner profile to be stuck

To protect wall angles from impacts from trolleys or hospital beds to be glued on a clean surface (no dust, no grease)

### USE

For overlapping a wall covering or a painted wall.

### **REFERENCE**

Ref: 465002