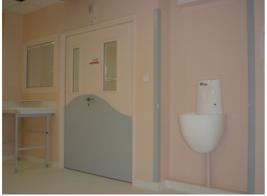

### **DESCRIPTION**

PVC corner profile to be stuck

To protect wall angles from impacts from trolleys or hospital beds to be glued on a clean surface (no dust, no grease)

### USE

For overlapping a wall covering or a painted wall.