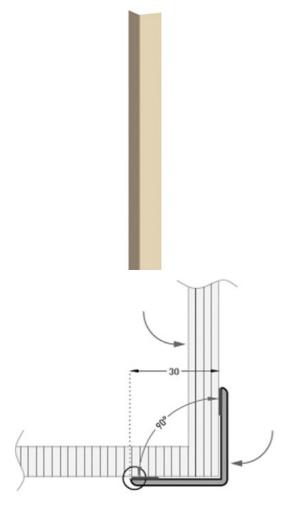

- ► SKIRTINGS / WALL PROTECTION
- ► PVC CORNER GUARDS
- ► CORNEROM 30X30 REF. 465003

### **DESCRIPTION**

PVC corner profile to be stuck

To protect wall angles from impacts from trolleys or hospital beds to be glued on a clean surface (no dust, no grease)

### USE

For overlapping a wall covering or a painted wall.

### **REFERENCE**

Ref: 465003