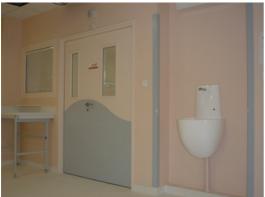

### **DESCRIPTION**

PVC corner profile to be stuck

To protect wall angles from impacts from trolleys or hospital beds to be glued on a clean surface (no dust, no grease)

### USE

For overlapping a wall covering or a painted wall.