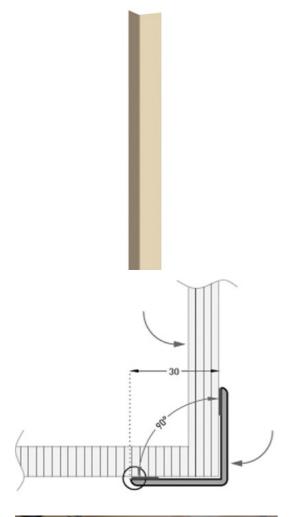

- ► SKIRTINGS / WALL PROTECTION
- ► PVC CORNER GUARDS
- ► CORNEROM 30X30 REF. 465005

### **DESCRIPTION**

PVC corner profile to be stuck

To protect wall angles from impacts from trolleys or hospital beds to be glued on a clean surface (no dust, no grease)

### USE

For overlapping a wall covering or a painted wall.

### **REFERENCE**

Ref: 465005