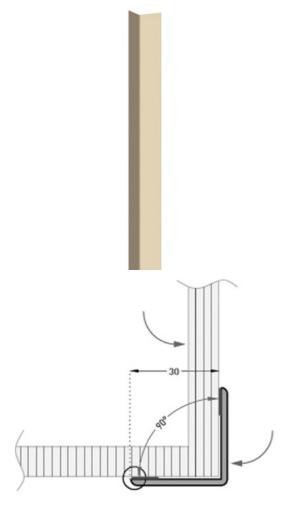

- ► SKIRTINGS / WALL PROTECTION
- ► PVC CORNER GUARDS
- ► CORNEROM 30X30 REF. 465006

### **DESCRIPTION**

PVC corner profile to be stuck

To protect wall angles from impacts from trolleys or hospital beds to be glued on a clean surface (no dust, no grease)

### **REFERENCE**

Ref: 465006