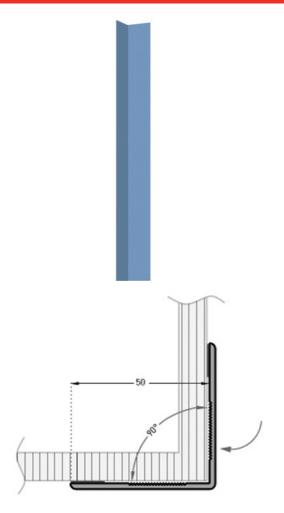

- ► SKIRTINGS / WALL PROTECTION
- ► PVC CORNER GUARDS
- ► CORNEROM 50X50 REF. 466001

### **DESCRIPTION**

PVC corner profile to be stuck

To protect wall angles from impacts from trolleys or hospital beds to be glued on a clean surface (no dust, no grease)

### USE

For overlapping a wall covering or a painted wall.

### **REFERENCE**

Ref: 466001

### **MATERIAL**

Highly shock-resistant PVC profile - Fire rating: Bs2 d0 Smooth surface REACH compliant

The information contained in this document is provided for information purposes. Romus cannot be held liable for this information. The user or specifier will check the compatibility of the product technical data with the actual situation. Romus reserves the right to modify all or part of this document without prior notice.