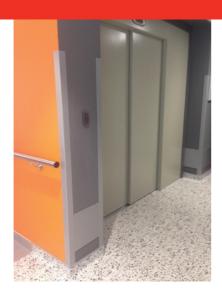

### **DESCRIPTION**

PVC corner profile to be stuck

To protect wall angles from impacts from trolleys or hospital beds to be glued on a clean surface (no dust, no grease)

### USE

For overlapping a wall covering or a painted wall.