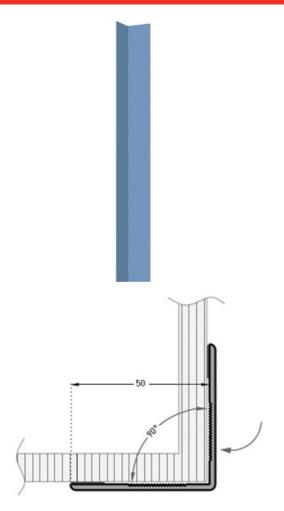

- ► SKIRTINGS / WALL PROTECTION
- ► PVC CORNER GUARDS
- ► CORNEROM 50X50 REF. 466002

#### **DESCRIPTION**

PVC corner profile to be stuck

To protect wall angles from impacts from trolleys or hospital beds to be glued on a clean surface (no dust, no grease)

#### **REFERENCE**

Ref: 466002

#### **MATERIAL**

Highly shock-resistant PVC profile - Fire rating: Bs2 d0 Smooth surface REACH compliant

The information contained in this document is provided for information purposes. Romus cannot be held liable for this information. The user or specifier will check the compatibility of the product technical data with the actual situation. Romus reserves the right to modify all or part of this document without prior notice.