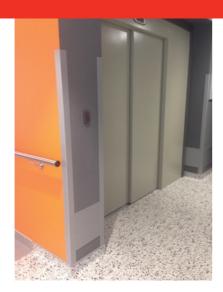

#### **DESCRIPTION**

PVC corner profile to be stuck

To protect wall angles from impacts from trolleys or hospital beds to be glued on a clean surface (no dust, no grease)

#### USE

For overlapping a wall covering or a painted wall.