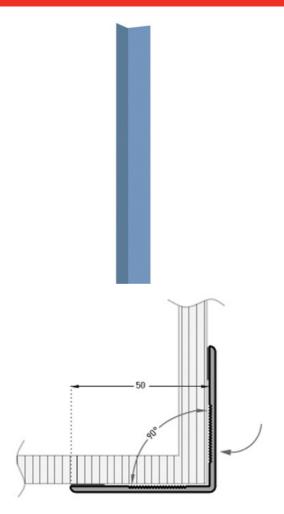

- ► SKIRTINGS / WALL PROTECTION
- ► PVC CORNER GUARDS
- ► CORNEROM 50X50 REF. 466003

#### **DESCRIPTION**

PVC corner profile to be stuck

To protect wall angles from impacts from trolleys or hospital beds to be glued on a clean surface (no dust, no grease)

#### USE

For overlapping a wall covering or a painted wall.

#### **REFERENCE**

Ref: 466003

#### **MATERIAL**

Highly shock-resistant PVC profile - Fire rating: Bs2 d0 Smooth surface REACH compliant

The information contained in this document is provided for information purposes. Romus cannot be held liable for this information. The user or specifier will check the compatibility of the product technical data with the actual situation. Romus reserves the right to modify all or part of this document without prior notice.