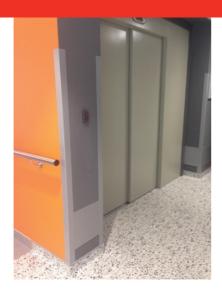

#### **DESCRIPTION**

PVC corner profile to be stuck

To protect wall angles from impacts from trolleys or hospital beds to be glued on a clean surface (no dust, no grease)

#### USE

For overlapping a wall covering or a painted wall.