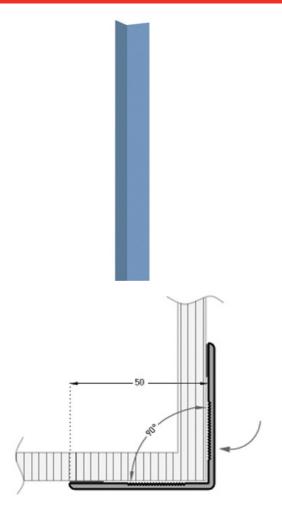

- ► SKIRTINGS / WALL PROTECTION
- ► PVC CORNER GUARDS
- ► CORNEROM 50X50 REF. 466004

#### **DESCRIPTION**

PVC corner profile to be stuck

To protect wall angles from impacts from trolleys or hospital beds to be glued on a clean surface (no dust, no grease)

#### USE

For overlapping a wall covering or a painted wall.

#### **REFERENCE**

Ref: 466004