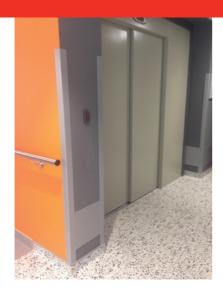

#### **DESCRIPTION**

PVC corner profile to be stuck

To protect wall angles from impacts from trolleys or hospital beds to be glued on a clean surface (no dust, no grease)

#### USE

For overlapping a wall covering or a painted wall.