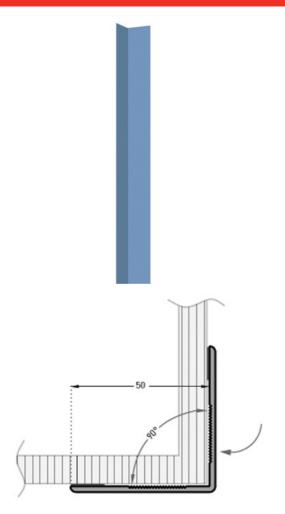

- ► SKIRTINGS / WALL PROTECTION
- ► PVC CORNER GUARDS
- ► CORNEROM 50X50 REF. 466005

### **DESCRIPTION**

PVC corner profile to be stuck

To protect wall angles from impacts from trolleys or hospital beds to be glued on a clean surface (no dust, no grease)

### **REFERENCE**

Ref: 466005

### **MATERIAL**

Highly shock-resistant PVC profile - Fire rating: Bs2 d0 Smooth surface REACH compliant

The information contained in this document is provided for information purposes. Romus cannot be held liable for this information. The user or specifier will check the compatibility of the product technical data with the actual situation. Romus reserves the right to modify all or part of this document without prior notice.