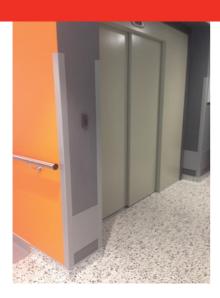

### **DESCRIPTION**

PVC corner profile to be stuck

To protect wall angles from impacts from trolleys or hospital beds to be glued on a clean surface (no dust, no grease)

### USE

For overlapping a wall covering or a painted wall.