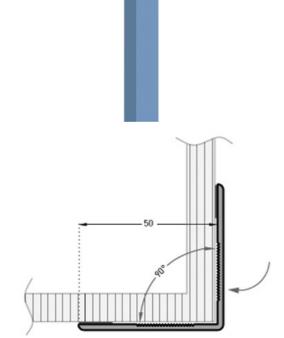

# **DATA SHEET**

PVC corner profile to be stuck To protect wall angles from impacts from trolleys or hospital beds to be glued on a clean surface (no dust, no grease)

#### USE

For overlapping a wall covering or a painted wall.

## MATERIAL

Highly shock-resistant PVC profile - Fire rating: Bs2 d0 Smooth surface REACH compliant