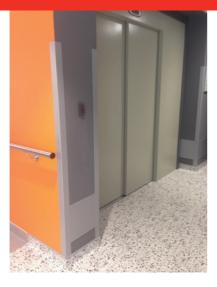

# **DATA SHEET**

PVC corner profile to be stuck To protect wall angles from impacts from trolleys or hospital beds to be glued on a clean surface (no dust, no grease)

#### USE

For overlapping a wall covering or a painted wall.