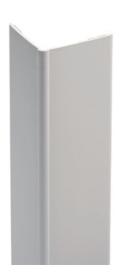

- ► SKIRTINGS / WALL PROTECTION
- ► PVC CORNER GUARDS

**DESCRIPTION** 

PVC corner profile to be stuck

► CORNEROM VARIO 60X60 REF. 467001

#### **MATERIAL**

Highly shock-resistant PVC profile - Fire rating: Bs2 d0 Smooth surface REACH compliant

The information contained in this document is provided for information purposes. Romus cannot be held liable for this information. The user or specifier will check the compatibility of the product technical data with the actual situation. Romus reserves the right to modify all or part of this document without prior notice.