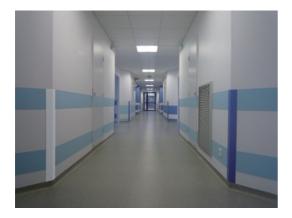

# USE

For overlapping a wall covering or a painted wall.

to be glued on a clean surface (no dust, no grease)

To protect wall angles from impacts from trolleys or hospital beds