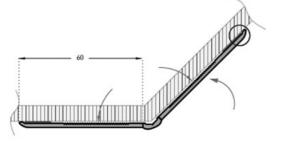

- ► SKIRTINGS / WALL PROTECTION
- ► PVC CORNER GUARDS

**DESCRIPTION** 

PVC corner profile to be stuck

► CORNEROM VARIO 60X60 REF. 467001

#### REFERENCE

Ref: 467001