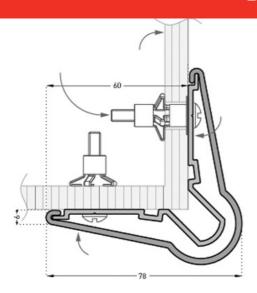

#### **DESCRIPTION**

PVC corner profile to be stuck
To protect wall angles from impacts from trolleys or hospital beds

Drilled - countersunk: to be screwed to be glued on a clean surface (no dust, no grease) Invisible fixing with clips

#### USE

For overlapping a wall covering or a painted wall.

#### **REFERENCE**

Ref: 468001

#### **MATERIAL**

Highly shock-resistant PVC profile - Fire rating: Bs2 d0 Smooth surface REACH compliant

The information contained in this document is provided for information purposes. Romus cannot be held liable for this information. The user or specifier will check the compatibility of the product technical data with the actual situation. Romus reserves the right to modify all or part of this document without prior notice.