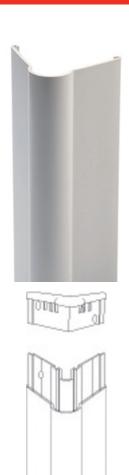

- ► SKIRTINGS / WALL PROTECTION
- ► PVC CORNER GUARDS
- CORNEROM CHOC 60X60 REF. 468001

#### **DESCRIPTION**

PVC corner profile to be stuck
To protect wall angles from impacts from trolleys or hospital beds

Drilled - countersunk: to be screwed to be glued on a clean surface (no dust, no grease) Invisible fixing with clips

#### USE

For overlapping a wall covering or a painted wall.

#### **REFERENCE**

Ref: 468001