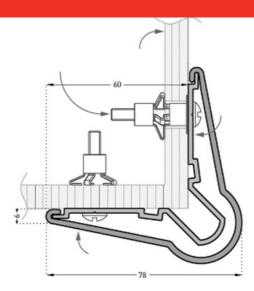

### **DESCRIPTION**

PVC corner profile to be stuck
To protect wall angles from impacts from trolleys or hospital beds

Drilled - countersunk: to be screwed

to be glued on a clean surface (no dust, no grease) Invisible fixing with clips

#### **USE**

For overlapping a wall covering or a painted wall.

### **MATERIAL**

Highly shock-resistant PVC profile - Fire rating: Bs2 d0 Smooth surface REACH compliant

The information contained in this document is provided for information purposes. Romus cannot be held liable for this information. The user or specifier will check the compatibility of the product technical data with the actual situation. Romus reserves the right to modify all or part of this document without prior notice.