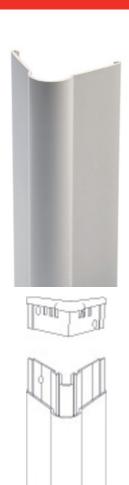

- ► SKIRTINGS / WALL PROTECTION
- ► PVC CORNER GUARDS
- CORNEROM CHOC 60X60 REF. 468005

### **DESCRIPTION**

PVC corner profile to be stuck
To protect wall angles from impacts from trolleys or hospital beds

Drilled - countersunk: to be screwed

to be glued on a clean surface (no dust, no grease) Invisible fixing with clips

### **MATERIAL**

Highly shock-resistant PVC profile - Fire rating: Bs2 d0 Smooth surface REACH compliant

The information contained in this document is provided for information purposes. Romus cannot be held liable for this information. The user or specifier will check the compatibility of the product technical data with the actual situation. Romus reserves the right to modify all or part of this document without prior notice.