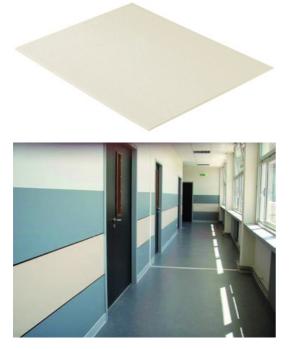

### DESCRIPTION

PVC wall guard For protecting walls in corridors to be glued on a clean surface (no dust, no grease)

## MATERIAL

Highly shock-resistant PVC profile - Fire rating: Bs2 d0 Grained surface REACH compliant