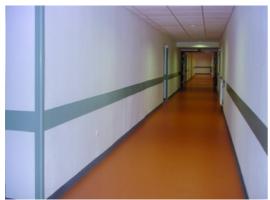

### **DESCRIPTION**

PVC wall guard For protecting walls in corridors to be glued on a clean surface (no dust, no grease)

#### **USE**

For overlapping a wall covering or a painted wall.