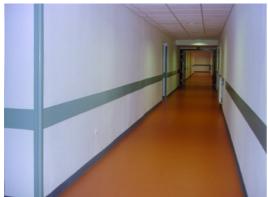

### **DESCRIPTION**

PVC wall guard For protecting walls in corridors to be glued on a clean surface (no dust, no grease)

### **USE**

For overlapping a wall covering or a painted wall.